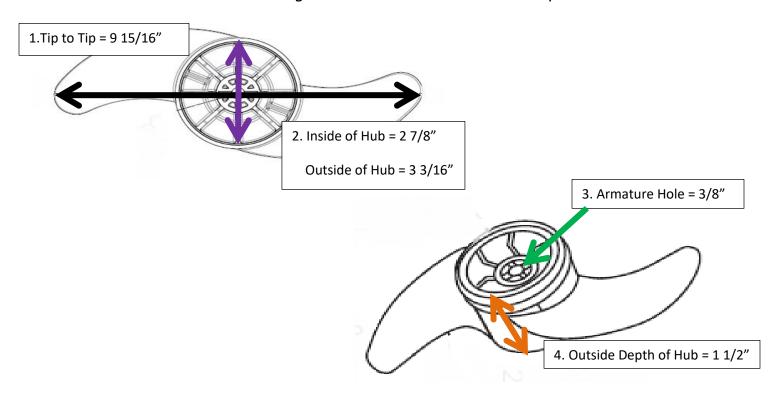

## KIT #1378126 (PROP: 2061125) WEEDLESS WEDGE FINISHED GOODS PROP KIT #MKP-6 (1865003)

MODELS WITH SERIAL NUMBER PREFIX "MKJ", "MKA" OR "J" THROUGH "O" Interchangeable with the MKP-2 Power Prop



Drive Pin number = 2092600

Prop Lock Washer number = 2051700

Prop Nut number = 2053100

## FITS- MOTOR DIAMETER: 3 1/4"

All Terrain series: 30AT, 33AT, 36AT, 36AT/H, 40AT, 40AT/H Turbo series: 30T, 35T, 40T, 50T, 50MXT, 65T, 70WC, 365T, 565T, 665MXT, 765MXT, 865MXTA PowerDrive series: 36 PD/C, 36 PD/AP/C, 40 PD, 40 PD/AP, 40 PD V2, 42 PD V2 Maxxum series: 30T, 33T, 36T, 40T Extreme series: 30EX, 36EX Endura series: 28, 30, 32Pro, 34, 38, 38Pro, 40 Edge series: 40, 40/H Traxxis series: 33, 40, 40SC Camo 44, Vector 40, RT 27/S, RT 36/S, RT 40 S, 40 SC S

**CREATED MARCH 2014**