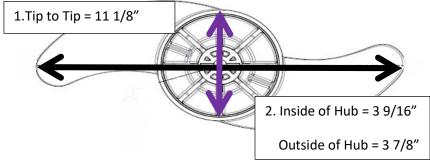

## KIT #1378129 (PROPS: 2331120 & 2331111) WEEDLESS WEDGE FINISHED GOODS PROP KIT #MKP-8 (1865007)