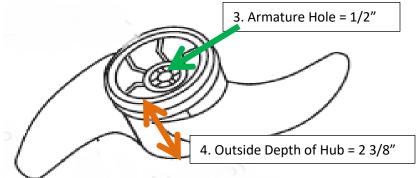

## KIT #1378129 (PROPS: 2331120 & 2331111) WEEDLESS WEDGE FINISHED GOODS PROP KIT #MKP-8 (1865007)