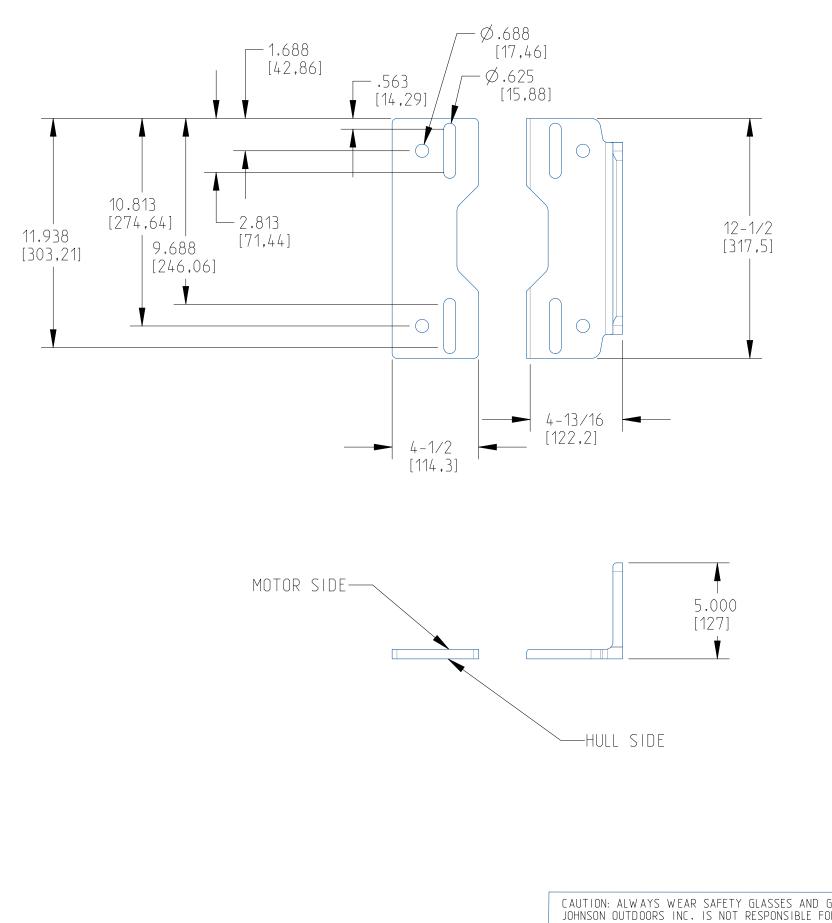

## WEIGHT 7LBS

## INCONTROLLED DOCUMENT JOHNSON OUTDOORS MARINE ELECTRONICS, INC. ITEM NAME: RAPTOR UNIVERSAL SANDWICH ADAPTOR INMEND YOU SEEK THE 00-227-6433. INC.