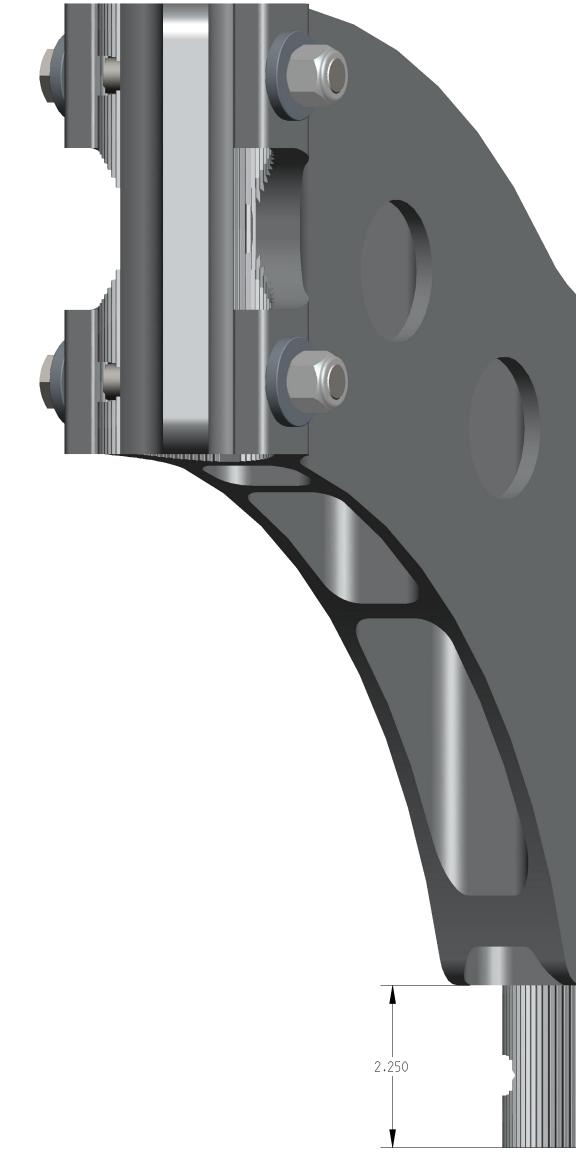

15.875

| SET-BACK POSITION | APPROXIMATE DIMENSION |  |  |  |  |  |  |
|-------------------|-----------------------|--|--|--|--|--|--|
| 10                | <1.0″                 |  |  |  |  |  |  |
| 9                 | 2.0″                  |  |  |  |  |  |  |
| 8                 | 3.0″                  |  |  |  |  |  |  |
| 7                 | 4.0″                  |  |  |  |  |  |  |
| 6                 | 5.0″                  |  |  |  |  |  |  |
| 5                 | 6.0″                  |  |  |  |  |  |  |
| 4                 | 7.0″                  |  |  |  |  |  |  |
| 3                 | 8.0″                  |  |  |  |  |  |  |
| 2                 | 9.0″                  |  |  |  |  |  |  |
| 1                 | 10.0″                 |  |  |  |  |  |  |