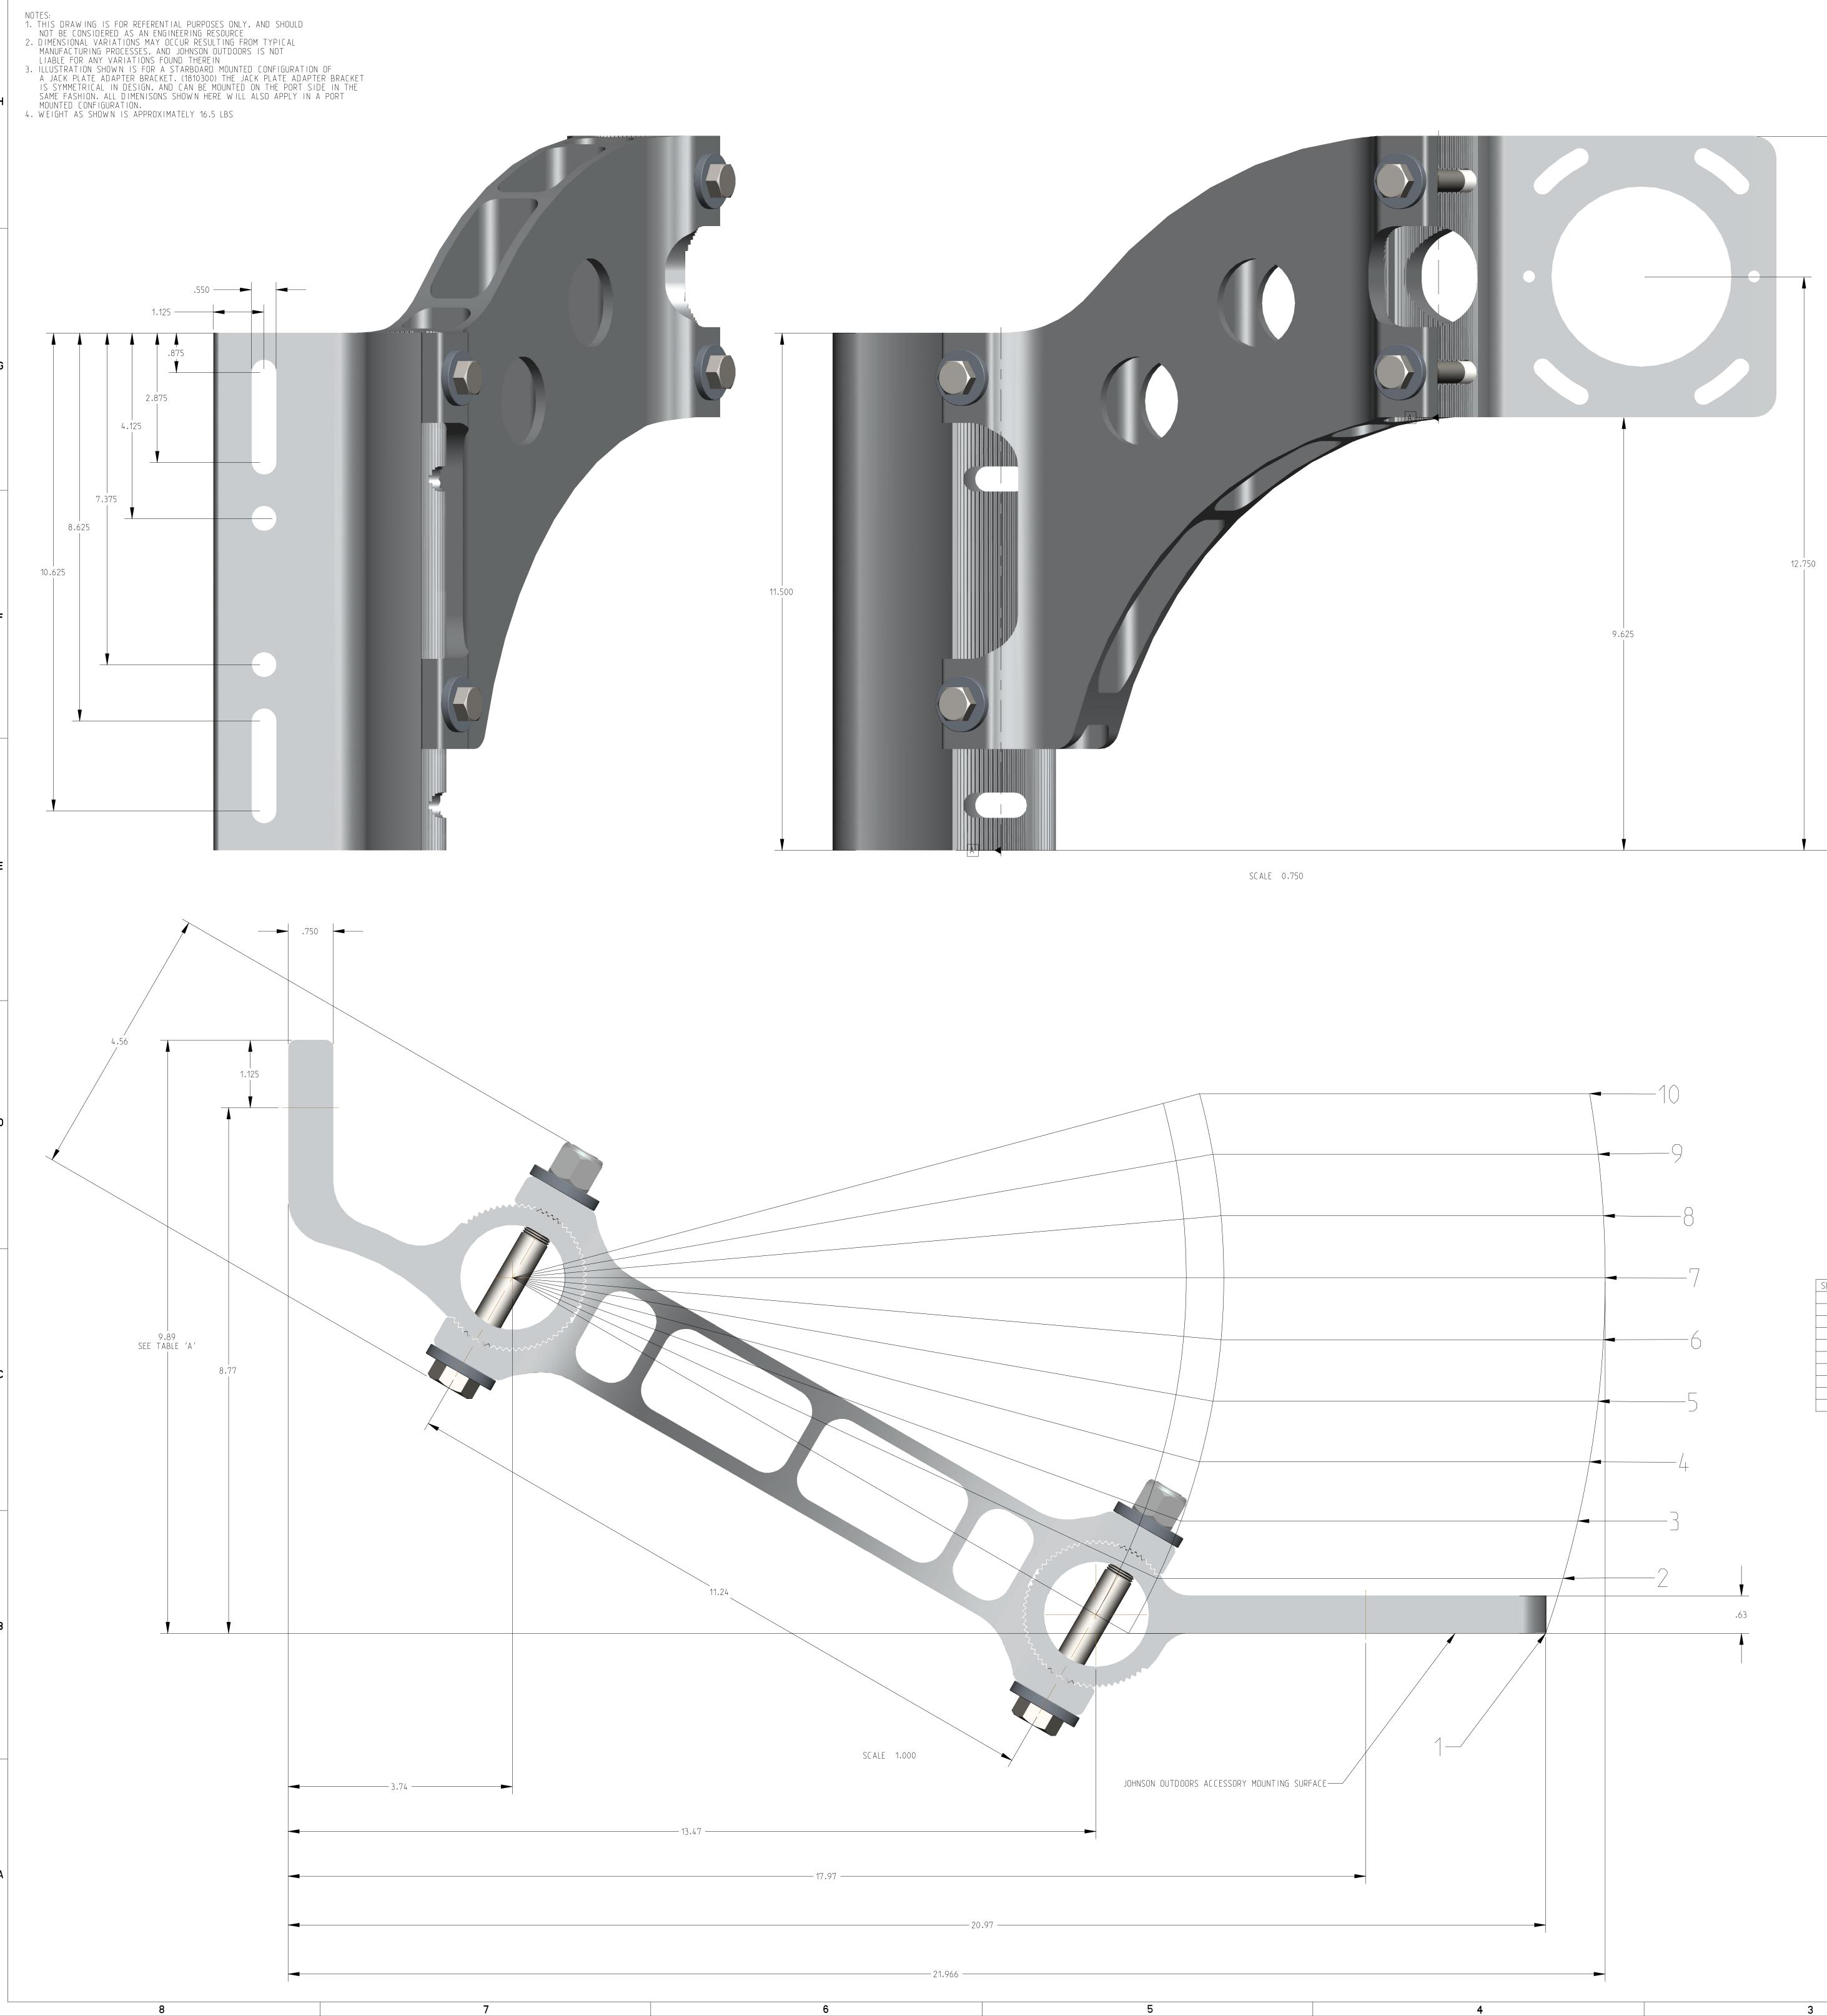

15.875

| SET-BACK POSITION | APPROXIMATE DIMENSION |  |  |  |  |  |  |
|-------------------|-----------------------|--|--|--|--|--|--|
| 10                | <1.0″                 |  |  |  |  |  |  |
| 9                 | 2.0″                  |  |  |  |  |  |  |
| 8                 | 3.0″                  |  |  |  |  |  |  |
| 7                 | 4.0″                  |  |  |  |  |  |  |
| 6                 | 5.0″                  |  |  |  |  |  |  |
| 5                 | 6.0″                  |  |  |  |  |  |  |
| 4                 | 7.0″                  |  |  |  |  |  |  |
| 3                 | 8.0″                  |  |  |  |  |  |  |
| 2                 | 9.0″                  |  |  |  |  |  |  |
| 1                 | 10.0″                 |  |  |  |  |  |  |