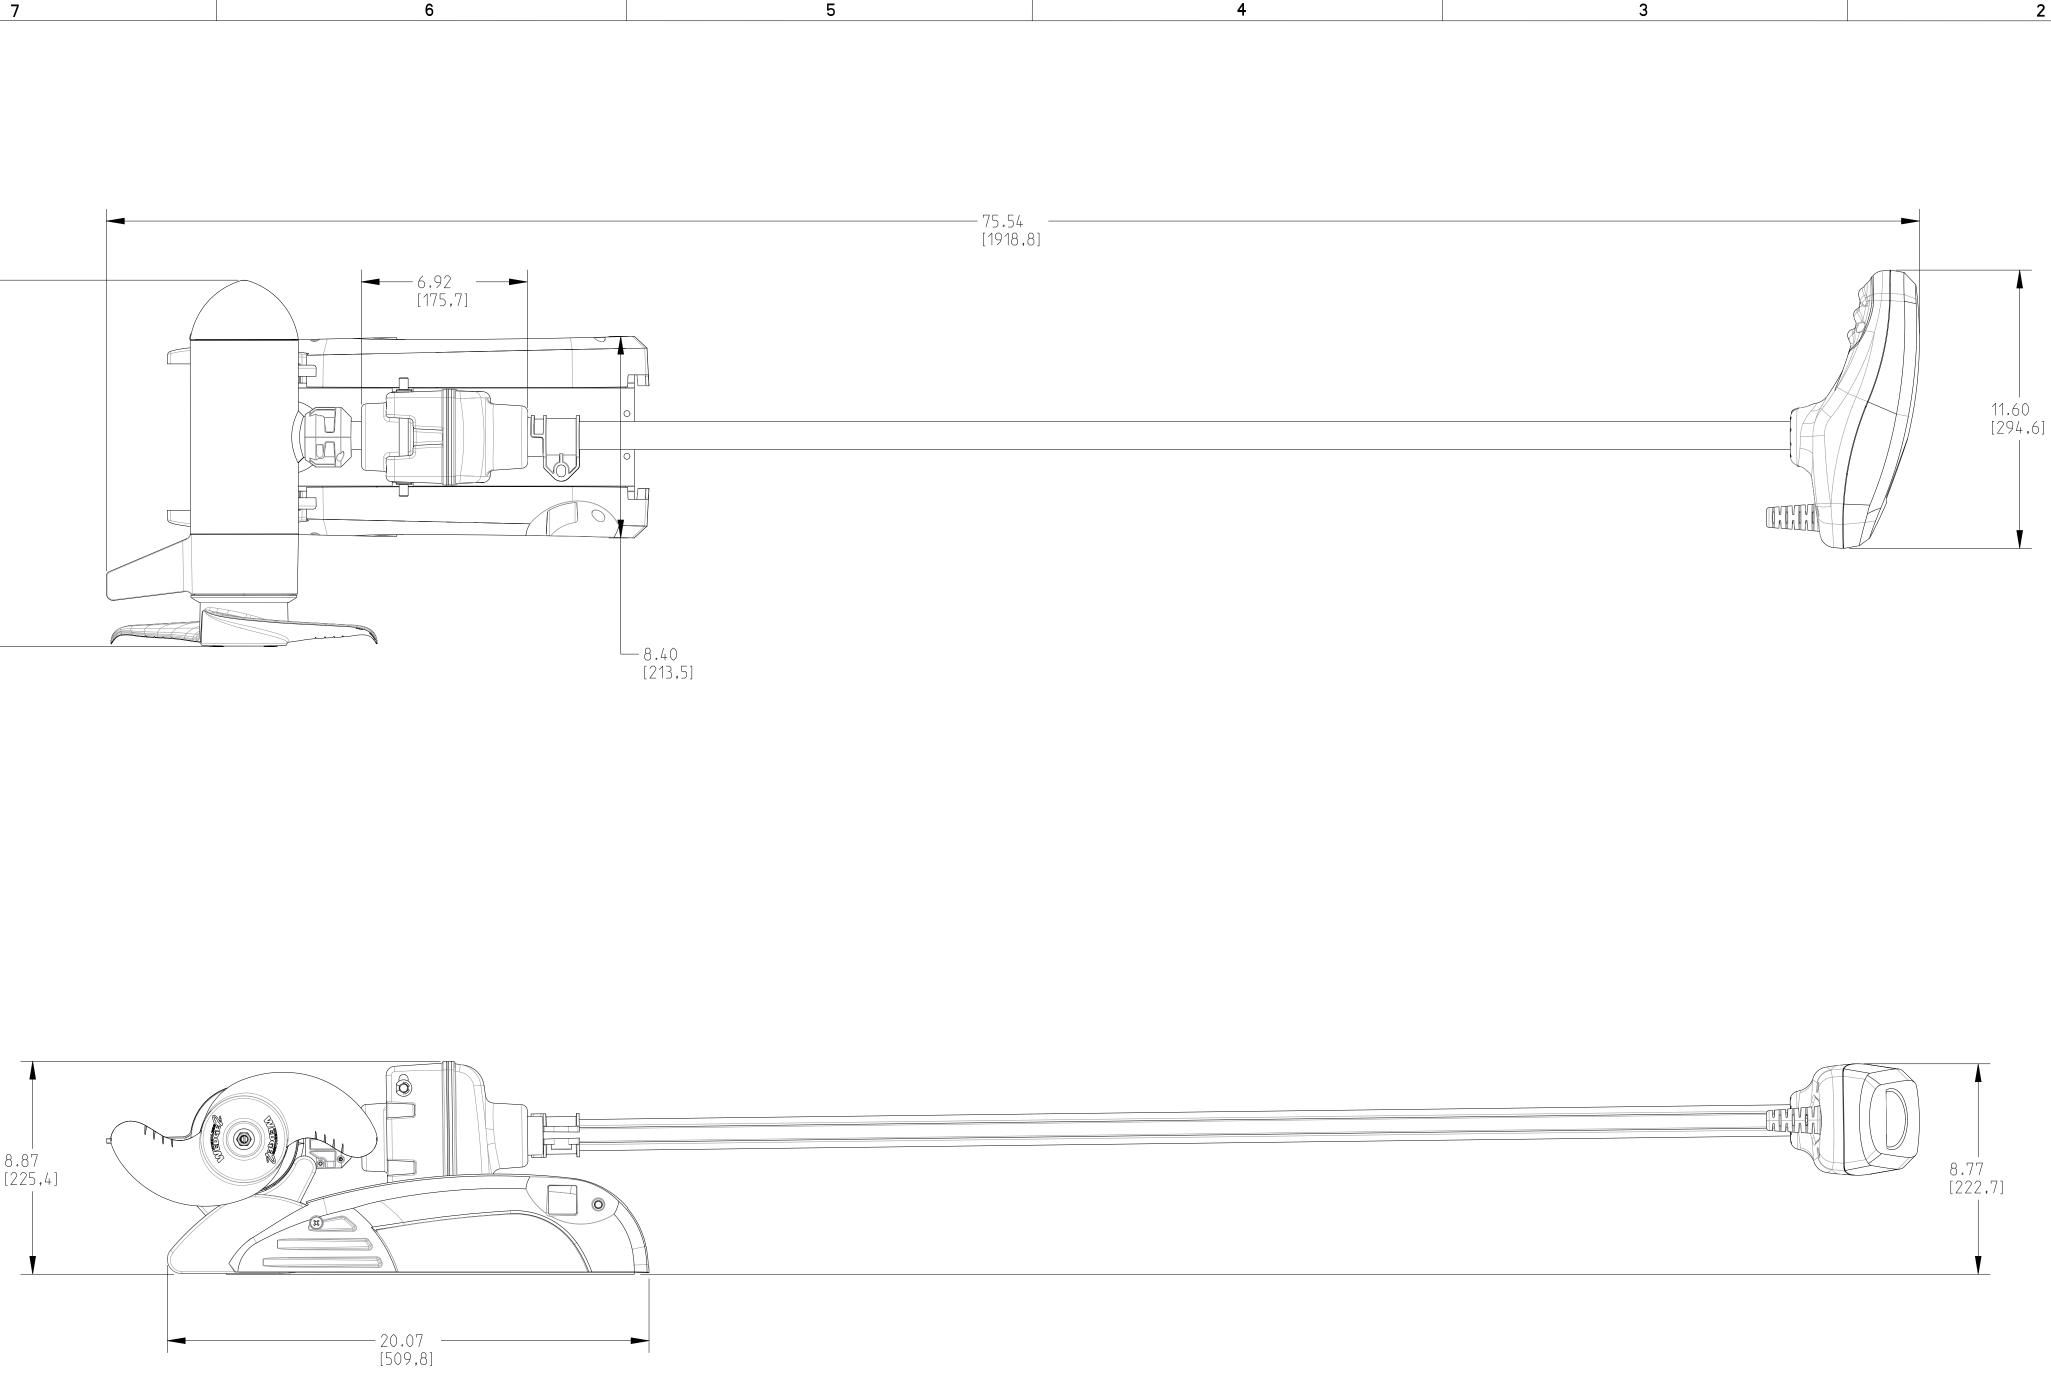

| UNCONTROLLED DOCUMENT                        |               |                  |
|----------------------------------------------|---------------|------------------|
| JOHNSON OUTDOORS<br>MARINE ELECTRONICS, INC. |               |                  |
| TEM NAME:<br>RT TERROVA 112 60IN             |               |                  |
| TEM NO.:                                     | U/M:<br>  N . | <b>D</b><br>SIZE |