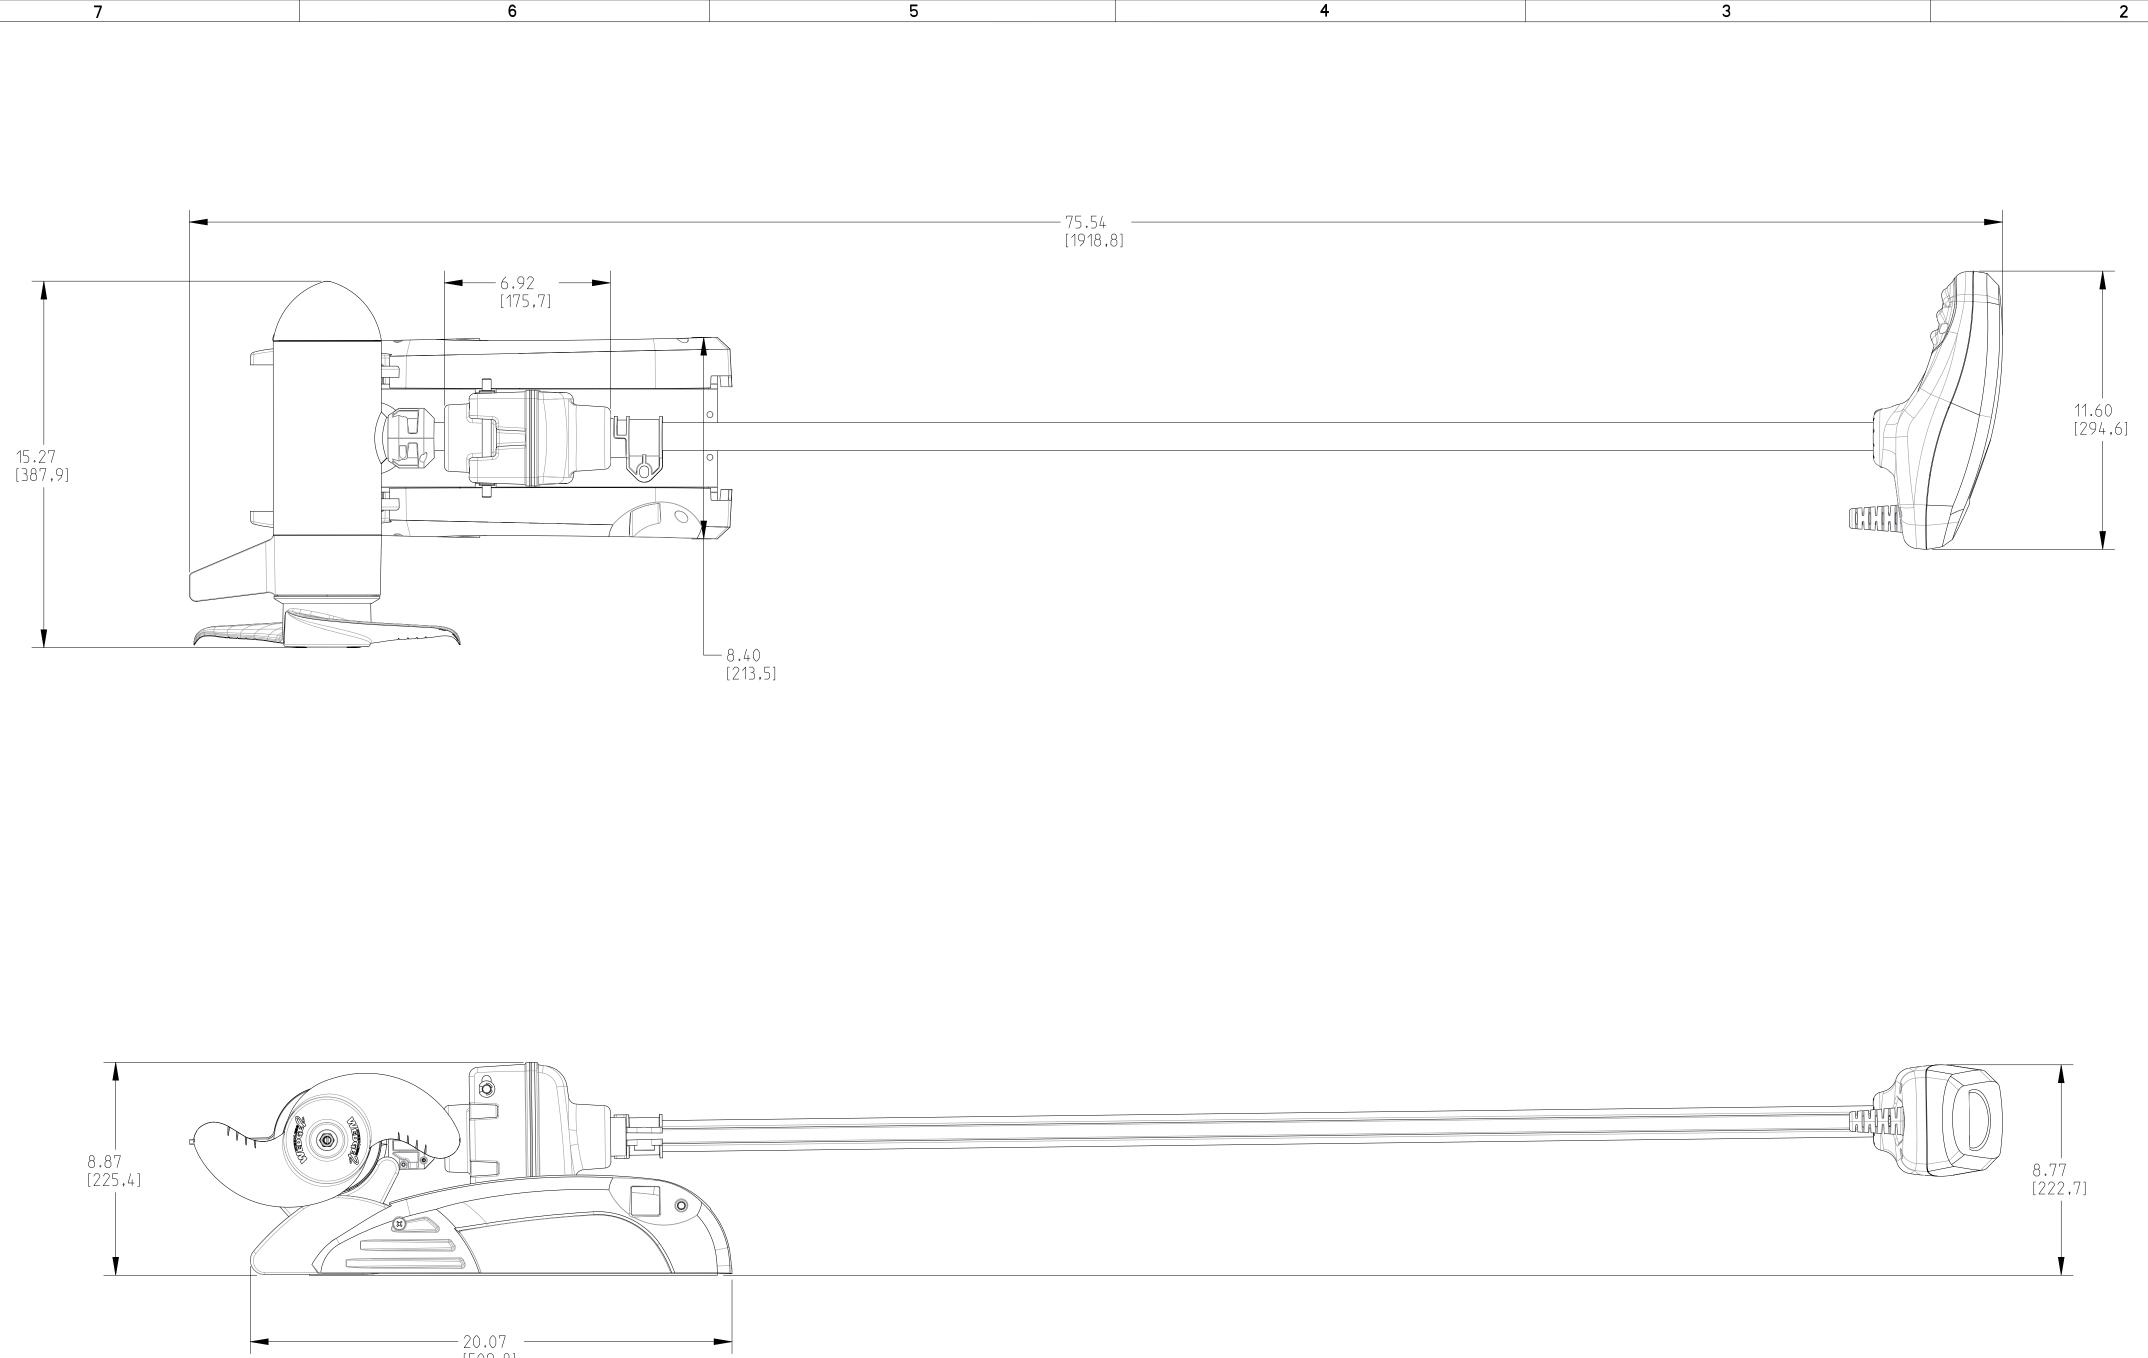

| UNCONTROLLED DOCUMENT                        |               |                  |
|----------------------------------------------|---------------|------------------|
| JOHNSON OUTDOORS<br>MARINE ELECTRONICS, INC. |               |                  |
| TEM NAME:<br>RT TERROVA 112 60IN             |               |                  |
| TEM NO.:                                     | U/M:<br>  N . | <b>D</b><br>SIZE |